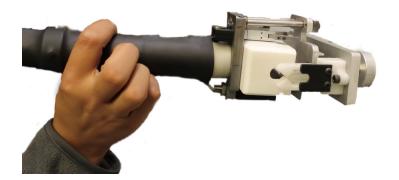

## COLIBRI

Lightweight portable machine based on hot air devices to process heat-shrink tubing in assembly board

## **FEATURES**

- Lightweight portable machine based on hot air devices to process heat-shrink tubing in assembly board
- Efficient machine for sealed stub and in-line splices on-board
- It can be manufactured with a custom retraction chamber for special applications
- Process temperature, shrinking time, cooling time etc are adjustable and control
- Cycle Counter
- Built-in cooling system
- Audible indication at end of installation cycle
- Light weight gun connected to controller with 5m umbilical cable allowing full movement control of the machine
- Audible and Visual safety alarms
- Programable Password
- Designed to easily accommodate all panel applications